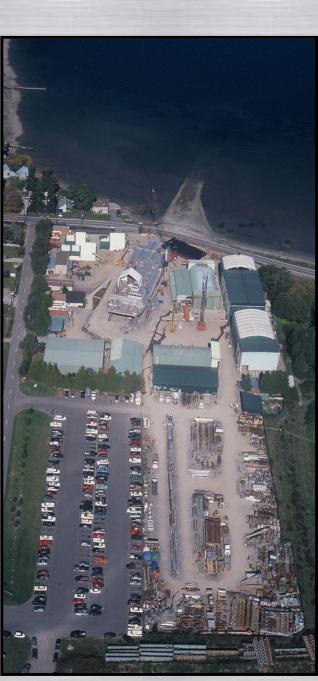

Phone: (360) 331-5500 – Nichols Brothers Boat Builders, Inc. – Fax: (360) 331-7484 www.nicholsboats.com – sales@nicholsboats.com

Nichols Brothers Boat Builders moved to Freeland, Washington in 1964. Since then Nichols has been building, modifying, and repairing fishing and crabbing boats amongst hundreds of other vessels. Nichols Brothers specializes in steel and aluminum ship construction, repair and major conversions. If you are looking for a vessel that works for you, Come see us at NBBB

Work Boats Tugs Barges Research Vessels Dredges Fireboats Landing Crafts Pilot Boats Fishing Vessels Passenger Vessels Dinner Boats High Speed Catamarans Overnight Cruise Boats Yachts Car Ferries SWATH Boats Tour Boats