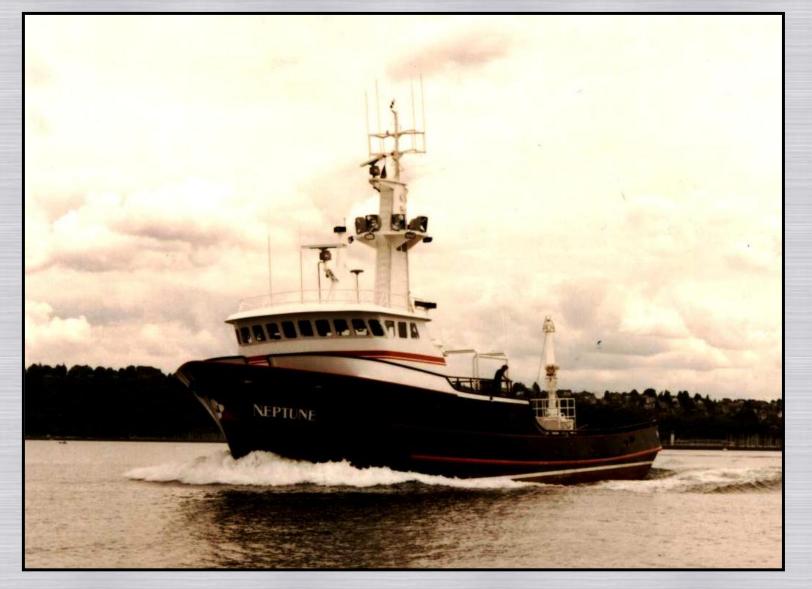

## **118' Fishing Vessel**

Hull # S-42 - F/V Neptune

## **Specifications:**

| Fish Hold Capacity  | 16,700 cu ft |
|---------------------|--------------|
| Length              |              |
| Beam                |              |
| Draft               |              |
| Speed               |              |
| Speed<br>Year Built |              |
|                     |              |